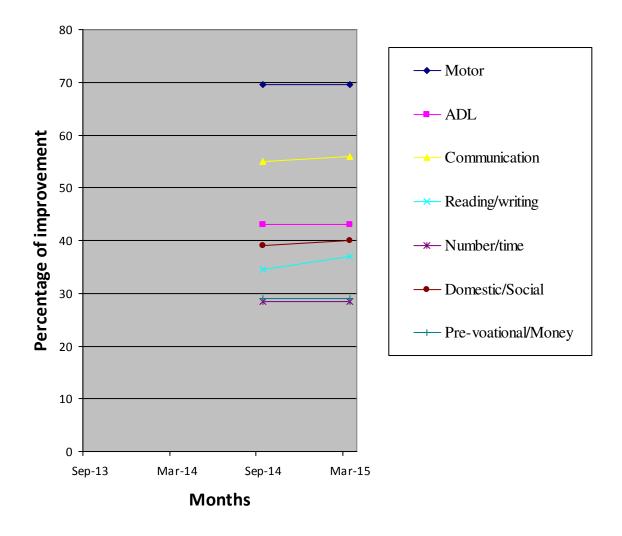

| Class (*)                                 | Primary II                                                                                                                                                                                                                                                                              |                           |                 |          |                         |  |  |  |
|-------------------------------------------|-----------------------------------------------------------------------------------------------------------------------------------------------------------------------------------------------------------------------------------------------------------------------------------------|---------------------------|-----------------|----------|-------------------------|--|--|--|
| Report period                             | Aug 2014 to Mar 2015                                                                                                                                                                                                                                                                    |                           |                 |          |                         |  |  |  |
| Severity of<br>Intellectual<br>Disability | Moderate Intellectual disability                                                                                                                                                                                                                                                        |                           |                 |          |                         |  |  |  |
| Assessment                                |                                                                                                                                                                                                                                                                                         | Aug 2014(%)               | Mar 2015<br>(%) |          |                         |  |  |  |
|                                           | 1.Motor Skills                                                                                                                                                                                                                                                                          | 69.5                      | 69.5            |          |                         |  |  |  |
|                                           | 2.Activities of<br>daily Living                                                                                                                                                                                                                                                         | 43                        | 43              |          |                         |  |  |  |
|                                           | 3.Communication                                                                                                                                                                                                                                                                         | 55                        | 56              |          |                         |  |  |  |
|                                           | 4.Reading /<br>Writing                                                                                                                                                                                                                                                                  | 34.5                      | 37              |          |                         |  |  |  |
|                                           | 5.Number /<br>Time                                                                                                                                                                                                                                                                      | 28.5                      | 28.5            |          |                         |  |  |  |
|                                           | 6.Domestic /<br>Social                                                                                                                                                                                                                                                                  | 39                        | 40              |          |                         |  |  |  |
|                                           | 7.PreVocational /<br>Money                                                                                                                                                                                                                                                              | 29                        | 29              |          |                         |  |  |  |
| Extra Curricular<br>Activities            | Nature of<br>Program                                                                                                                                                                                                                                                                    | No. of Pro<br>participate |                 | Prize /F | Prize /Recognitions won |  |  |  |
|                                           | Cultural                                                                                                                                                                                                                                                                                | -                         |                 |          | -                       |  |  |  |
|                                           | Sports                                                                                                                                                                                                                                                                                  | -                         |                 | -        |                         |  |  |  |
| Progress Report                           | Drawing     -     -       Since joining, he has improved 43.21% based on BASIC-MR Scale provided by NIMH.     -                                                                                                                                                                         |                           |                 |          |                         |  |  |  |
| Comments                                  | <ul> <li>At present we are teaching to <ul> <li>Recognize his/ her own name.</li> <li>Separate one objects from a group upon request.</li> <li>Carry out two sequential verbal or gestural command.</li> <li>Water plant.</li> <li>Identify teacher by her name.</li> </ul> </li> </ul> |                           |                 |          |                         |  |  |  |